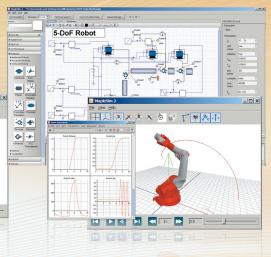

## **Key Advantages of MapleSim:**

- Mix physical components with signal-flow blocks
- Multi-domain models are assembled from pre-built components
- Model diagrams map onto the real system
- System equations are automatically generated and optimized
- Integrated with powerful analysis and documentation tools
- 3-D animation delivers immediate insight

## What's New in MapleSim 2:

- 3-D Visualization and Animations: Transform your multibody models into realistic animations
- Result Management Tools: Easily manage the results from multiple simulations