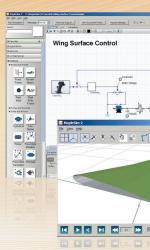

## **Key Advantages of MapleSim:**

- Mix physical components with signal-flow blocks
- Multi-domain models are assembled from pre-built components
- Model diagrams map onto the real system
- System equations are automatically generated and optimized
- Integrated with powerful analysis and documentation tools
- 3-D animation delivers immediate insight

## What's New in MapleSim 2:

- 3-D Visualization and Animations: Transform your multibody models into realistic animations
- Result Management Tools: Easily manage the results from multiple simulations